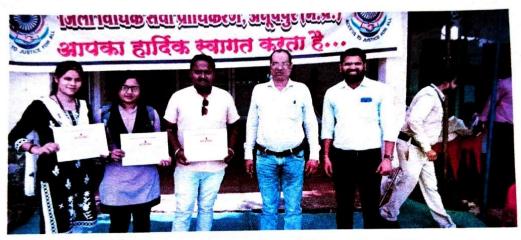

#### रक्तदान शिविर में वालंटियर्स की सक्रीय सहभागिता

दिनांक 24 जून 2023 को जिला विधिक सहायता प्राधिकरण द्वारा जिला न्यायालय में रक्तदान शिविर का आयोजन किया गया | इस कार्यक्रम में आयोजकगणों के आमंत्रण पर शासकीय तुलसी महाविद्यालय अनूपपुर के राष्ट्रीय सेवा योजना इकाई के वालंटियर्स ने सक्रीय सहभागिता किया | शिविर में प्राचार्य डॉ जे के संत, जिला संगठक ज्ञान प्रकाश पाण्डेय उपस्थित रहे एवं तीन वालंटियर्स सत्यम केशरवानी, रिया मिश्रा एवं अर्पिता पटेल ने रक्तदान किया [इस अवसर पर जिला एवं सत्र न्यायधीश, जिला स्वास्थ्य एवं चिकित्सा अधिकारी एवं अन्य गणमान्य व्यक्ति उपस्थिति रहे ]

जिला न्यायालय परिसर में रक्तदाता अपने प्रमाणपत्र एवं प्राचार्य तथा जिला संगठक के साथ

No. of participants- 23

्राइड: प्राह्मद्वा पाण्डेय कार्यक्रम अधिकारी लक्षीय सेवा योजना कन्दी महावि०, अनुपपर (म प्र प्राचार्य शासकीय तुलसी महाविद्यालय अनूपपुर